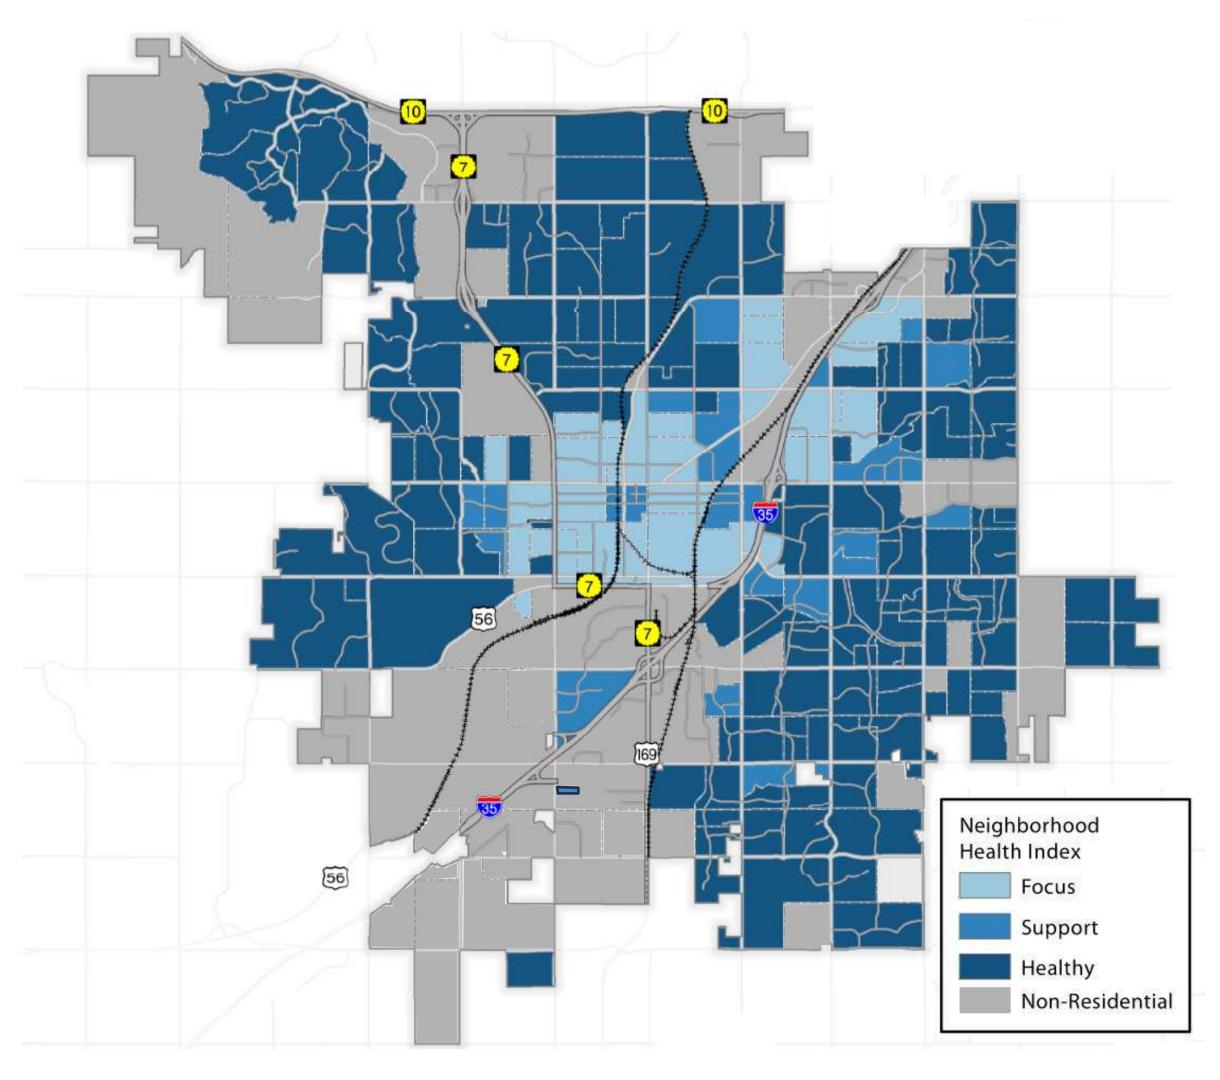

### CONDITION INDEX (2023)

131 74% "Healthy" Neighborhoods

21 12% "Support" Neighborhoods

29

16% "Focus" Neighborhoods

Returning in Spring 2025!

OVERLAND PARK