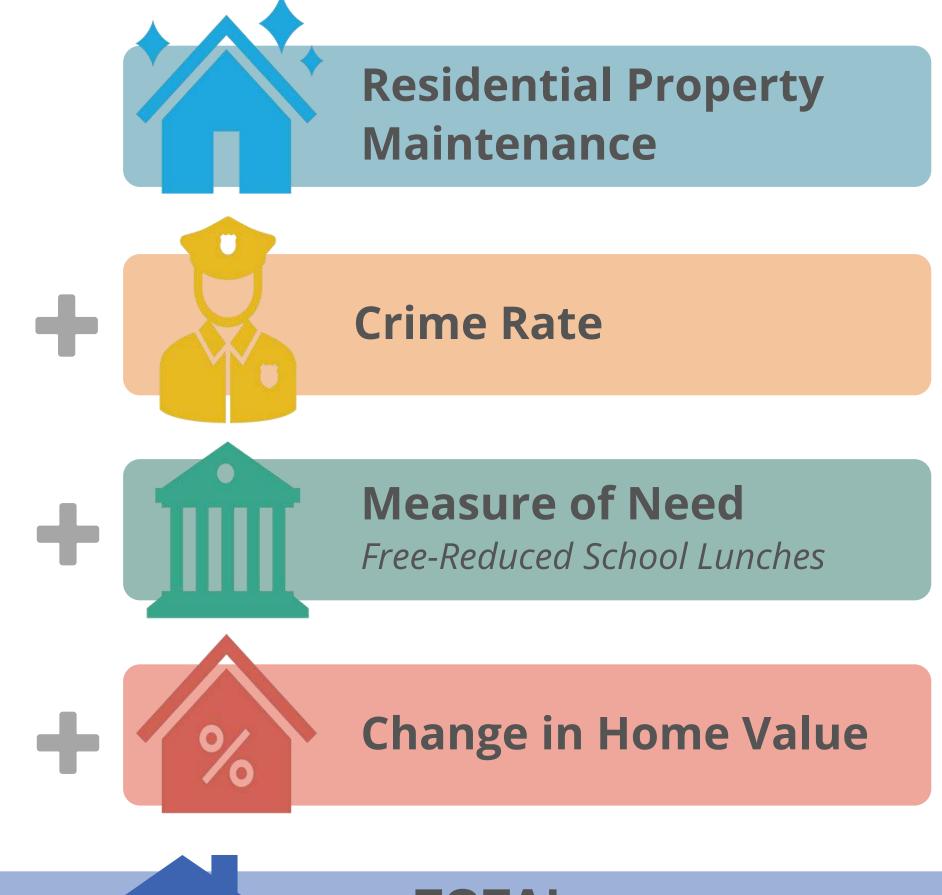

## CONDITION INDEX: COMPOSITE SCORING

- TOTAL **180** residential & mixed **neighborhoods**.
- Unit of measurement base on US Census Block Groups.
- Snapshot of the composite scoring based on **2023 data**.

TOTAL
COMPOSITE SCORE

# CONDITION INDEX EXAMPLE NEIGHBORHOOD

Different thresholds for each indicator produce a score from 1 - 3.

Composite Score Ranges

Healthy 2.5 - 3.0

Support 2.25

Focus 2.0 – 1.0

Indicator 2021 2023 **Residential Property** Maintenance 3 **Crime Rate Measure of Need** Free-Reduced School Lunches **Change in Home Value TOTAL AVERAGE** 2.25 2.0 **COMPOSITE SCORE** 