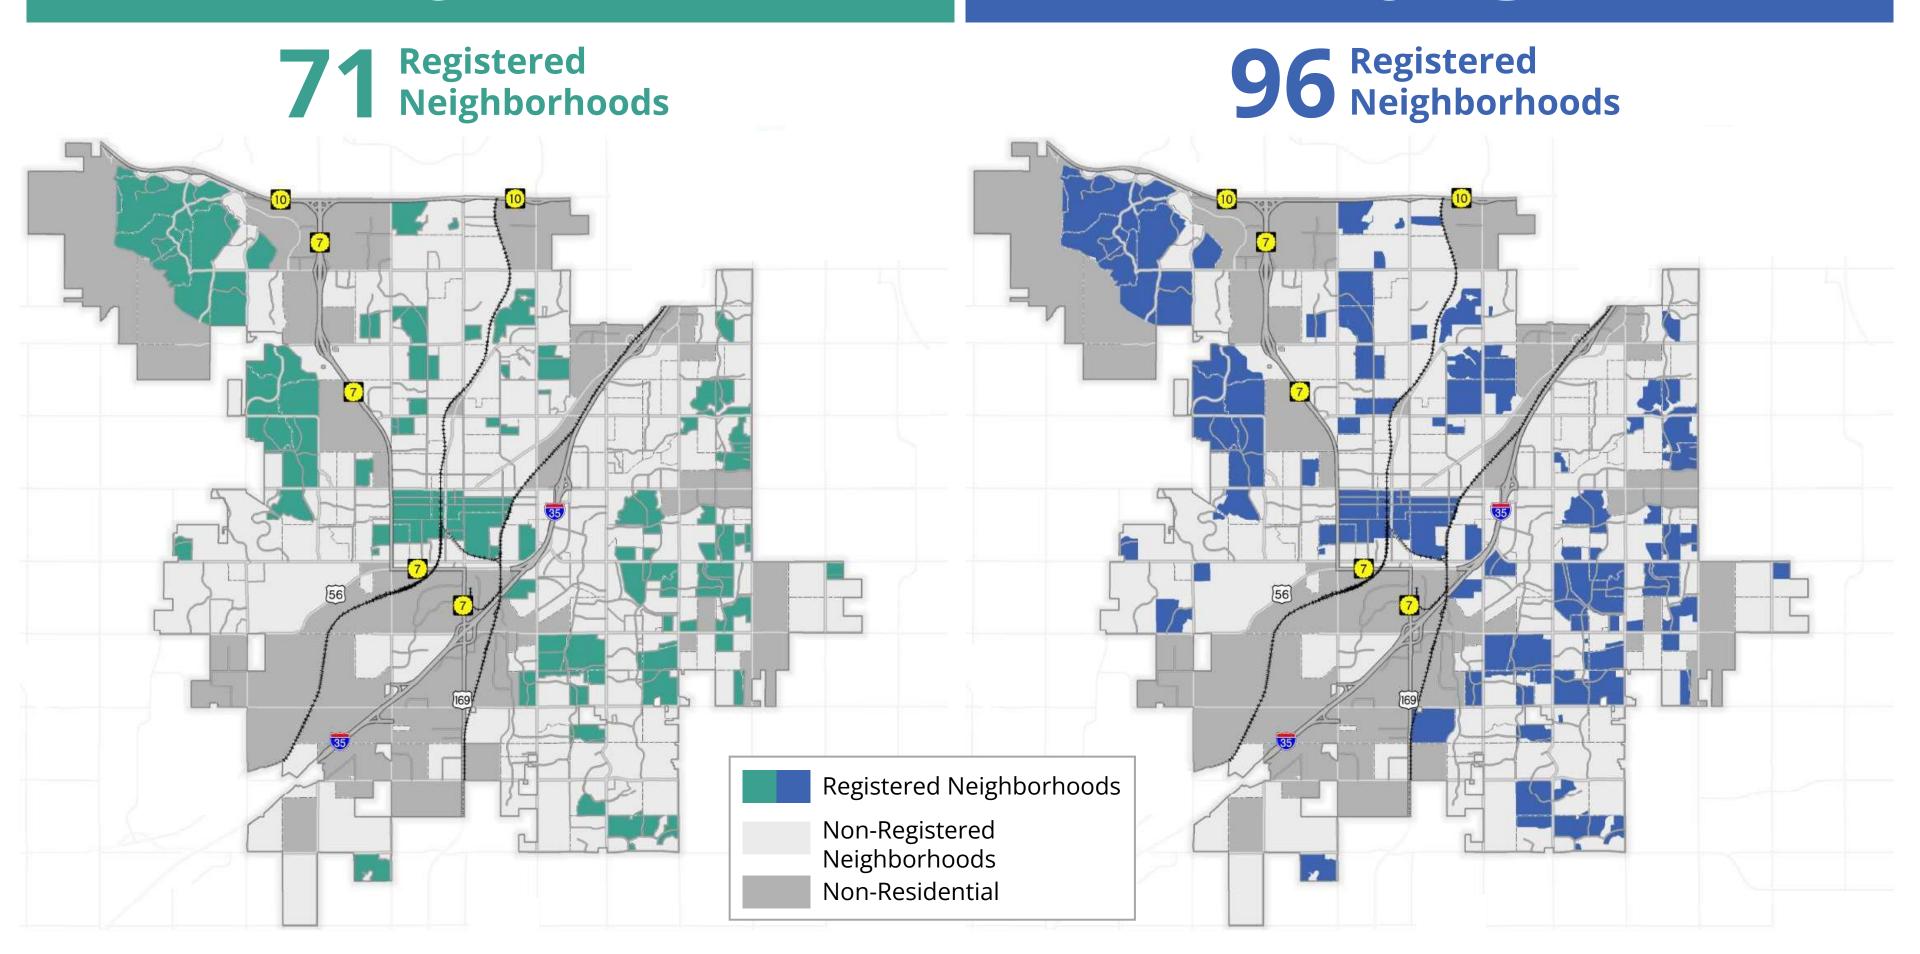

## CONDITION INDEX: COMPOSITE SCORING

- TOTAL **180** residential & mixed **neighborhoods**.
- Unit of measurement base on US Census Block Groups.
- Snapshot of the composite scoring based on **2023 data**.

### CONDITION INDEX (2023)

131 74% "Healthy" Neighborhoods

21 12% "Support" Neighborhoods

29

16% "Focus" Neighborhoods

Returning in Spring 2025!

OVERLAND PARK