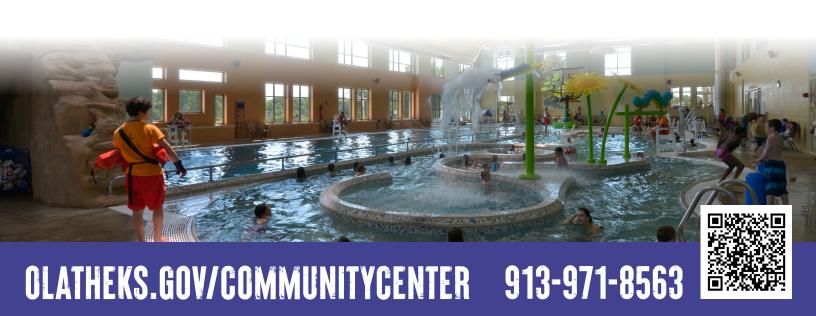

#### LAP SWIM

- · All ages when swimming laps appropriately
- Lap sharing is encouraged
- 25 yd. pool with four lap lanes
- One lane may be reserved for programing
- Kickboards/Pull buoys available for use
- Range from 4-12.5 ft in depth 1 mile = 71 pool lengths
- Those under the age of 10 must participate with an adult

#### RIVER WALK

- Available for ages 16+ and 10-15 with adult supervision
- Splashing & swimming not allowed
- Walk with or against current
- Current is strongest on the outer edge near jets
- Water weights/water belts/pool noodles available
- Water shoes are recommended for comfort

#### PRESCHOOL SPLASH

- · Location: Zero Depth
- Range from 0-2 ft in depth
- · Water features include: Tree House, Rain Cloud, Fountains
- · One adult and up to two kids, five years old or under
- · Adult should be in water with children

#### KIDS SPLASH

- · For groups of five or more
- \$7 per kid
- Chaperones free with 1-to-5 ratio
- Locations: Zero Depth (0-2ft), Leisure pool (4.5ft in depth), Lazy river (3.6ft in depth)

#### OPEN SWIM

- Locations: Zero Depth (0-2ft), Leisure pool (4.5ft in depth), Lazy river (3.6ft in depth)
- Coast guard approved lifejackets for those who need them
- Open swim does not include slides or rock wall

## **GENERAL POOL INFORMATION**

| SECTION                  | TEMPERATURE | DEPTH        |  |
|--------------------------|-------------|--------------|--|
| LAP POOL                 | 82°         | 3'6" - 12'6" |  |
| ZERO DEPTH               | 85°         | 0-2'         |  |
| LAZY RIVER               | 85°         | 3'6"         |  |
| LEISURE POOL             | 85°         | 4'           |  |
| SPA                      | 102°        | 3'           |  |
| SLIDE (MUST BE 48" TALL) | 85°         | N/A          |  |

#### LAZY RIVER

- Water features include: Water bucket, spray spouts throughout river, bubble detonator
- · Must go with the current, please don't swim against
- No climbing over walls, must stay in the water

#### **ROCK WALL/PLATFORMS**

- Rock Wall/Platform use switches every 20 minutes
- Must be able to swim to climb/jump (12.5 ft area)
- · One person at a time, no catching
- No climbing over the top of the platforms and jumping off
- Must climb on areas with hand holds (No free climbing)
- No flips/twists/turns off platforms
- Must jump off front facing, dives are allowed
- Watch for lifeguard to signal your turn

#### SLIDES

- Must be 48 in. tall to ride
- Lay down on back, cross arms and legs
- Children cannot ride with a parent
- · No lifejackets, goggles, or water shoes on slides