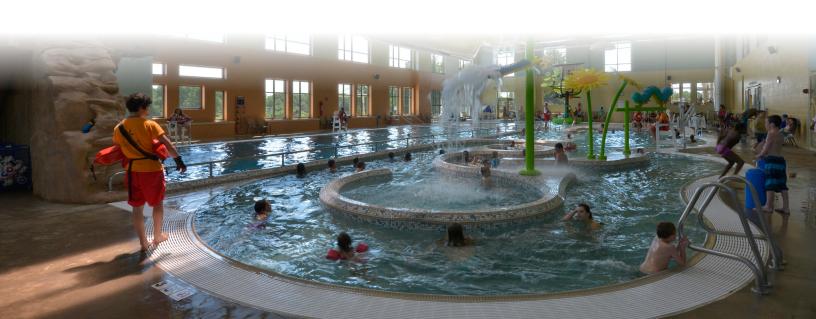

#### LAP SWIM

- · All ages when swimming laps appropriately
- Lap sharing is encouraged
- 25 yd. pool with four lap lanes
- One lane may be reserved for programing
- Kickboards/Pull buoys available for use
- Range from 4-12.5 ft in depth 1 mile = 71 pool lengths
- Those under the age of 10 must participate with an adult

#### RIVER WALK

- Available for ages 16+ and 10-15 with adult supervision
- Splashing & swimming not allowed
- Walk with or against current
- Current is strongest on the outer edge near jets
- Water weights/water belts/pool noodles available
- Water shoes are recommended for comfort

#### PRESCHOOL SPLASH

- · Location: Zero Depth
- Range from 0-2 ft in depth
- · Water features include: Tree House, Rain Cloud, Fountains
- · One adult and up to two kids, five years old or under
- · Adult should be in water with children

#### KIDS SPLASH

- · For groups of five or more
- \$7 per kid
- Chaperones free with 1-to-5 ratio
- Locations: Zero Depth (0-2ft), Leisure pool (4.5ft in depth), Lazy river (3.6ft in depth)

#### OPEN SWIM

- Locations: Zero Depth (0-2ft), Leisure pool (4.5ft in depth), Lazy river (3.6ft in depth)
- Coast guard approved lifejackets for those who need them
- Open swim does not include slides or rock wall

## **GENERAL POOL INFORMATION**

| SECTION                  | TEMPERATURE | DEPTH        |  |
|--------------------------|-------------|--------------|--|
| LAP POOL                 | 82°         | 3'6" - 12'6" |  |
| ZERO DEPTH               | 85°         | 0-2'         |  |
| LAZY RIVER               | 85°         | 3'6"         |  |
| LEISURE POOL             | 85°         | 4'           |  |
| SPA                      | 102°        | 3'           |  |
| SLIDE (MUST BE 48" TALL) | 85°         | N/A          |  |

#### LAZY RIVER

- Water features include: Water bucket, spray spouts throughout river, bubble detonator
- · Must go with the current, please don't swim against
- No climbing over walls, must stay in the water

#### **ROCK WALL/PLATFORMS**

- Rock Wall/Platform use switches every 20 minutes
- Must be able to swim to climb/jump (12.5 ft area)
- · One person at a time, no catching
- No climbing over the top of the platforms and jumping off
- Must climb on areas with hand holds (No free climbing)
- No flips/twists/turns off platforms
- Must jump off front facing, dives are allowed
- Watch for lifeguard to signal your turn

#### SLIDES

- Must be 48 in. tall to ride
- Lay down on back, cross arms and legs
- Children cannot ride with a parent
- · No lifejackets, goggles, or water shoes on slides